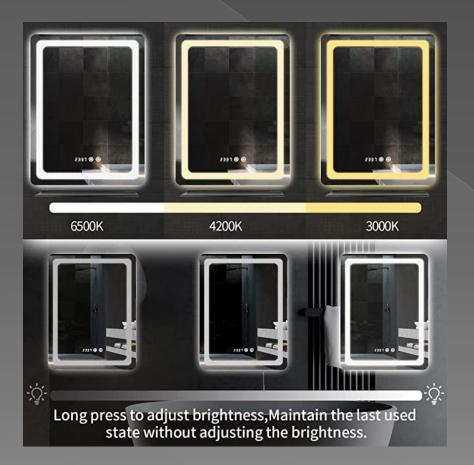

### **Color Adjustment**

#### 6000K white light

#### 4000K Natural light

#### 3000K Warm light

Short press to adjust the lighting color

#### **BRIGHTNESS AND COLORS ADJUSTABLE**

## ADJUSTABLE BRIGHTNESS & COLOR TEMPERATURE

- The bathroom LED mirror light can be adjusted by touching the button on the mirror. Touch the circular button and the light intensity and color temperature will change.
  - 3 different color temperatures, long press button to adjust 10%-100% brightness.
- The dimmable light switch has a storage function that when you turn off the light at one light intensity, it will start at the same brightness.