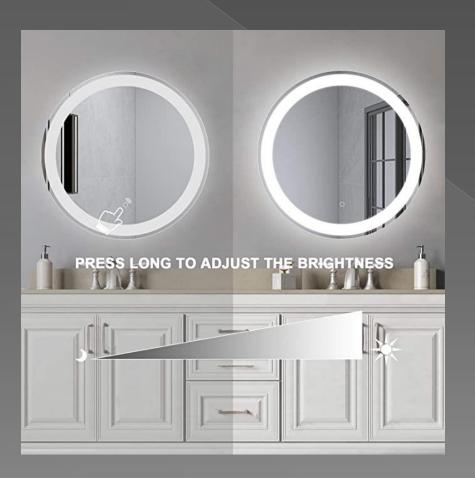

### Wall Switch Recommended

Using the wall switch to control the power connection

#### **BRIGHTNESS AND COLORS ADJUSTABLE**

## ADJUSTABLE BRIGHTNESS & COLOR TEMPERATURE

- The bathroom LED mirror light can be adjusted by touching the button on the mirror. Touch the circular button and the light intensity and color temperature will change.
  - 3 different color temperatures, long press button to adjust 10%-100% brightness.
- The dimmable light switch has a storage function that when you turn off the light at one light intensity, it will start at the same brightness.