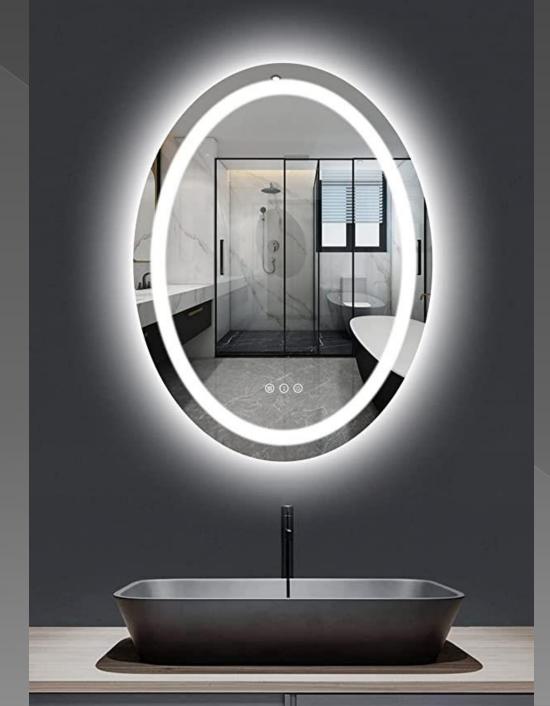

## COPPER-FREE BATHROOM SILVER MIRROR

#### 5MM COPPER FREE HIGH DEFINITION SILVER MIRROR

Scratch resistance, Anti-oxidation, Anti-blackening, Clear imaging, No distortion

- Compared with the common silver mirror used by most brands, it has the characteristics of environmental protection and low corrosion rate.
- Electronic parts are safe, energy efficient, and covered by containment.
- Easy and safe to install. It has a service life of more than 50,000 hours.

## ULTRA WHITE HD MIRROR

 The ultra-white glass we used could provide a much vivid and clear image than other regular white LED Mirror