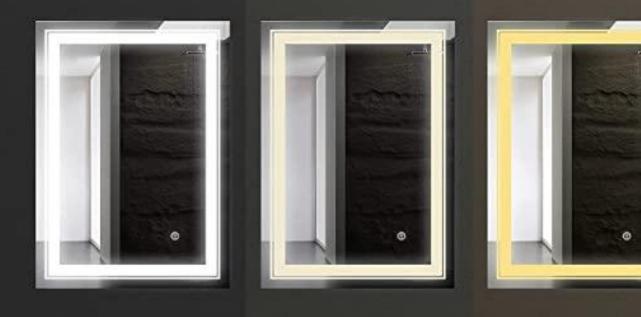

### **Color Adjustment**

#### 6000K white light

#### 4000K Natural light

#### 3000K Warm light

Short press to adjust the lighting color