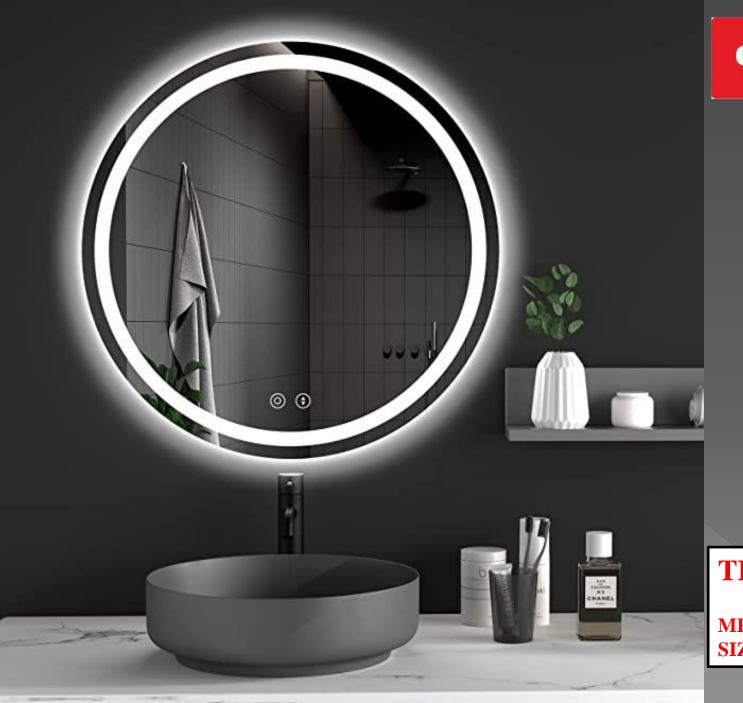

9

17-00

ILe

# LED MIRRORS

### germa

0

J







### **TR LED 7551A**

MRP : 5400 SIZE : 600\*600\*40 mm







### **TR LED 7553**

MRP: 3800 SIZE: 600\*450\*40 mm





#### **TR LED 7554**

MRP: 3800 SIZE: 600\*450\*40 mm



### Wall Switch Recommended

Using the wall switch to control the power connection





### **Color Adjustment**

### germa



#### 6000K white light

#### 4000K Natural light

#### 3000K Warm light



Short press to adjust the lighting color

## COPPER-FREE BATHROOM SILVER MIRROR

#### 5MM COPPER FREE HIGH DEFINITION SILVER MIRROR

Scratch resistance, Anti-oxidation, Anti-blackening, Clear imaging, No distortion



- Compared with the common silver mirror used by most brands, it has the characteristics of environmental protection and low corrosion rate.
- Electronic parts are safe, energy efficient, and covere