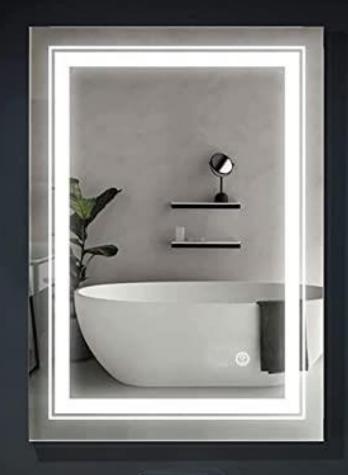

#### **BRIGHTNESS AND COLORS ADJUSTABLE**

## ADJUSTABLE BRIGHTNESS & COLOR TEMPERATURE

- The bathroom LED mirror light can be adjusted by touching the button on the mirror. Touch the circular button and the light intensity and color temperature will change.
  - 3 different color temperatures, long press button to adjust 10%-100% brightness.
- The dimmable light switch has a storage function that when you turn off the light at one light intensity, it will start at the same brightness.

## DIMMABLE LED LIGHT

• The LED mirror supports both touch and wall control. 10%-100% brightness adjustment, CRI>90, and 6000K color temperature. 50000 hours lifetime and 1892 LM brightness provide the perfect Lighting experience for you