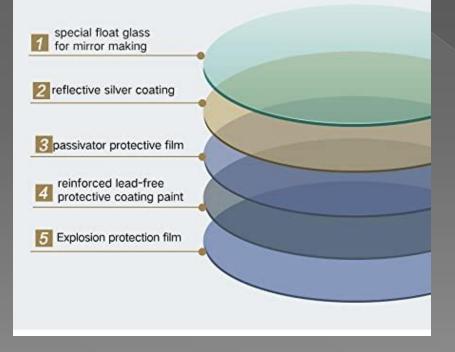

## COPPER-FREE BATHROOM SILVER MIRROR

#### 5MM COPPER FREE HIGH DEFINITION SILVER MIRROR

Scratch resistance, Anti-oxidation, Anti-blackening, Clear imaging, No distortion

- Compared with the common silver mirror used by most brands, it has the characteristics of environmental protection and low corrosion rate.
- Electronic parts are safe, energy efficient, and covered by containment.
- Easy and safe to install. It has a service life of more than 50,000 hours.