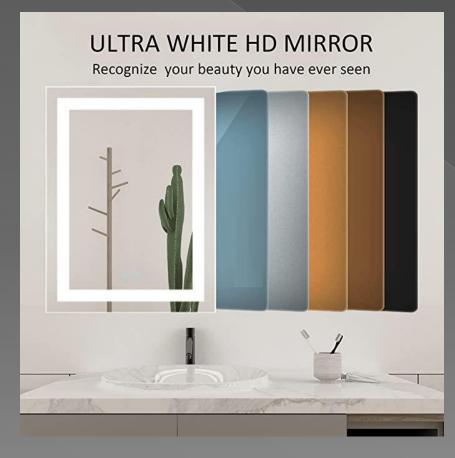

## ULTRA WHITE HD MIRROR

 The ultra-white glass we used could provide a much vivid and clear image than other regular white LED Mirror