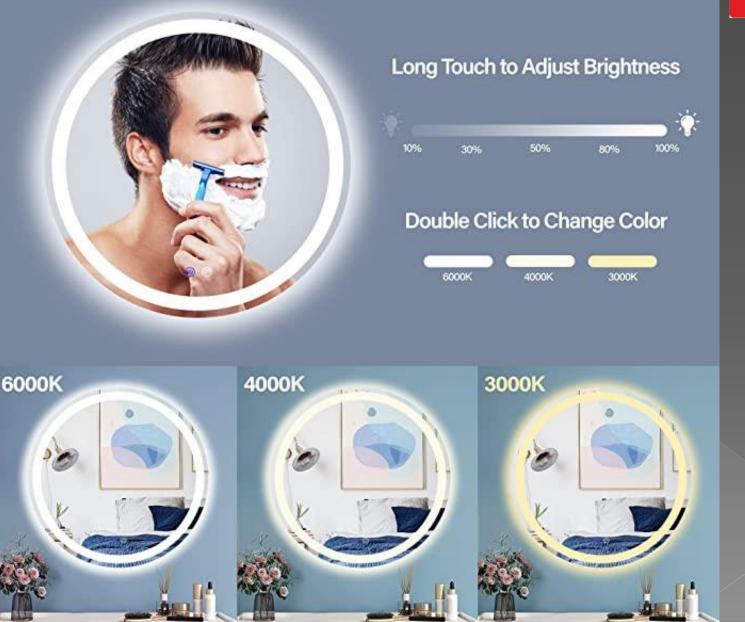

#### **BRIGHTNESS AND COLORS ADJUSTABLE**

## ADJUSTABLE BRIGHTNESS & COLOR TEMPERATURE

- The bathroom LED mirror light can be adjusted by touching the button on the mirror. Touch the circular button and the light intensity and color temperature will change.
  - 3 different color temperatures, long press button to adjust 10%-100% brightness.
- The dimmable light switch has a storage function that when you turn off the light at one light intensity, it will start at the same brightness.