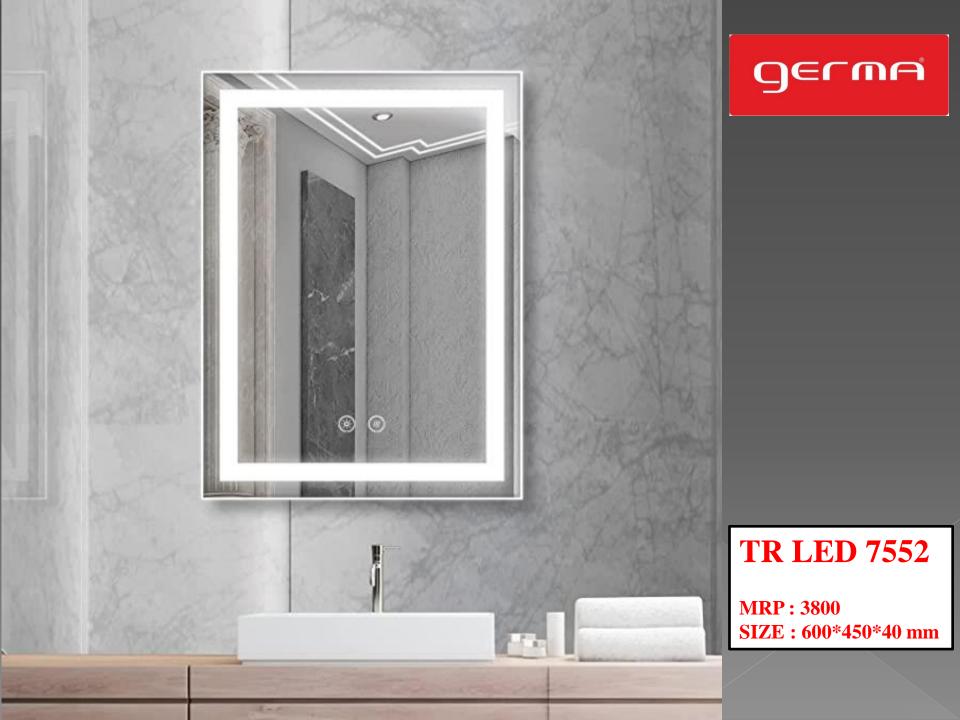

9

17-00

ILe

# LED MIRRORS

### germa

0

J







### **TR LED 7551A**

MRP : 5400 SIZE : 600\*600\*40 mm







### **TR LED 7553**

MRP: 3800 SIZE: 600\*450\*40 mm





#### **TR LED 7554**

MRP: 3800 SIZE: 600\*450\*40 mm



### Wall Switch Recommended

Using the wall switch to control the power connection





### **Color Adjustment**

### germa



#### 6000K white light

#### 4000K Natural light

#### 3000K Warm light



Short press to adjust the lighting color

## COPPER-FREE BATHROOM SILVER MIRROR

#### 5MM COPPER FREE HIGH DEFINITION SILVER MIRROR

Scratch resistance, Anti-oxidation, Anti-blackening, Clear imaging, No distortion



- Compared with the common silver mirror used by most brands, it has the characteristics of environmental protection and low corrosion rate.
- Electronic parts are safe, energy efficient, and covered by containment.
- Easy and safe to install. It has a servic