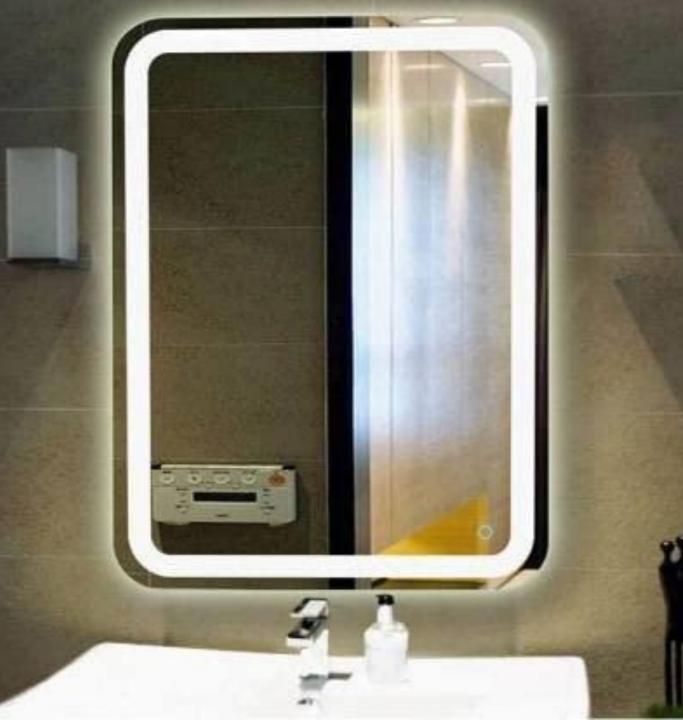

### **TR LED 7551A**

MRP : 5400 SIZE : 600\*600\*40 mm

### **TR LED 7553**

MRP: 3800 SIZE: 600\*450\*40 mm

#### **TR LED 7554**

MRP: 3800 SIZE: 600\*450\*40 mm