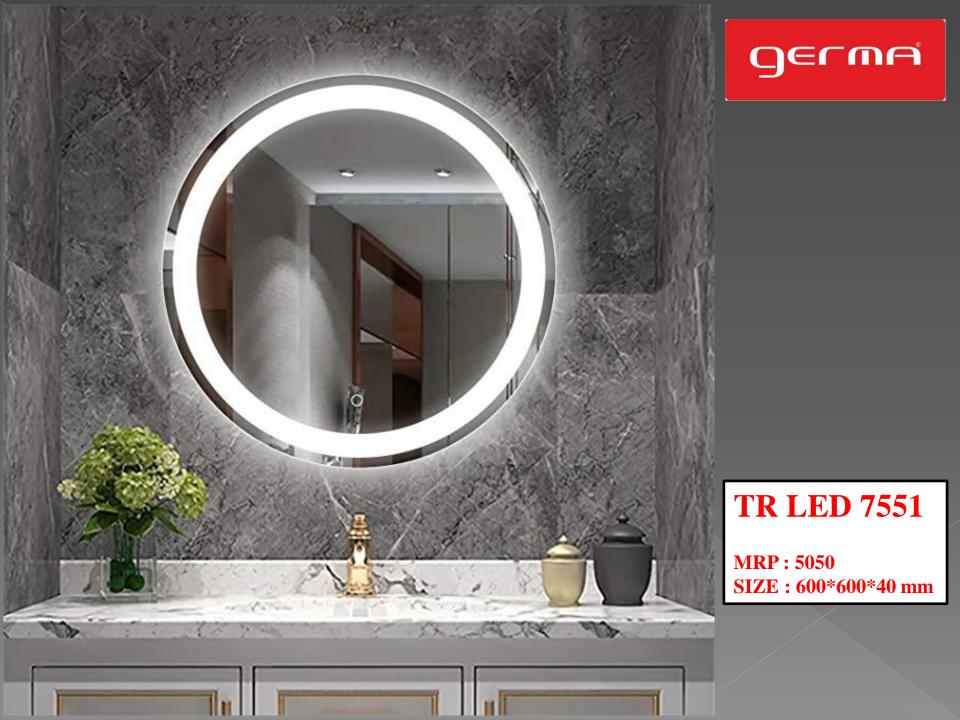

9

17-00

ILe

# LED MIRRORS

### germa

0

J







### **TR LED 7551A**

MRP : 5400 SIZE : 600\*600\*40 mm







### **TR LED 7553**

MRP: 3800 SIZE: 600\*450\*40 mm





#### **TR LED 7554**

MRP: 3800 SIZE: 600\*450\*40 mm



### Wall Switch Recommended

Using the wall switch to control the power connection





### **Color Adjustment**

### germa



#### 6000K white light

#### 4000K Natural light

#### 3000K Warm light



Short press to adjust the lighting color

## COPPER-FREE BATHROOM SILVER MIRROR

#### 5MM COPPER FREE HIGH DEFINITION SILVER MIRROR

Scratch resistance, Anti-oxidation, Anti-blackening, Clear imaging, No distortion



- Compared with the common silver mirror used by most brands, it has the characteristics of environmental protection and low corrosion rate.
- Electronic parts are safe, energy efficient, and cove